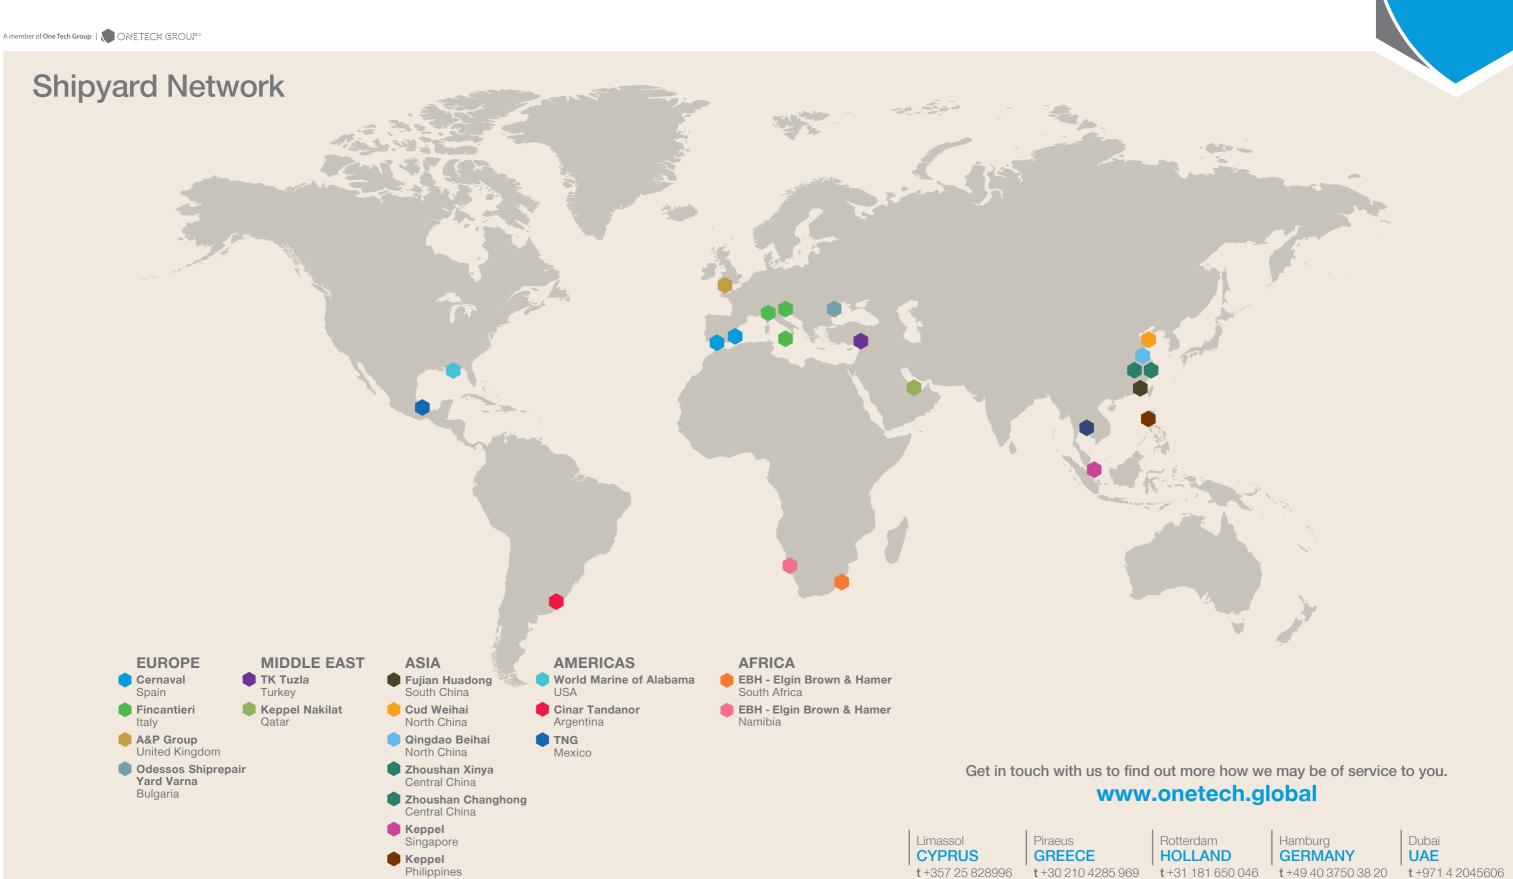

systems, VDRs, GMDSS, LRIT, BNWAS, SSAS, SBMAs,

#### **ELECTRICAL**

OneTech's engineers are certified to service significant equipment – inclusive of the Engine Monitoring and Control systems (EMC), power management system, and switchboard and breaker systems as well as being able to design, implement, and commission hardware and software for automation systems. Furthermore, One Tech is able to supply all electrical parts and cables required to this end.

# **PROPULSION**

We provide propulsion services such as bonding of the stern tube seals, bow thruster seals, liner alignment. These services can be provided afloat or during drydock.























**CERTIFIED BY** 































technical

partner

anytime

anywhere













































Unithai

e sales@onetech.global